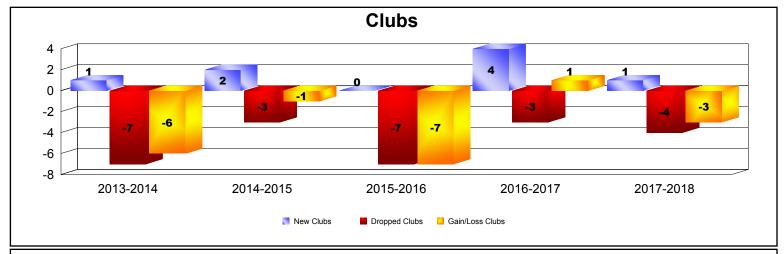

| Year      | New<br>Clubs | Dropped<br>Clubs | Gain/<br>Loss<br>Clubs | New<br>Members | Charter<br>Members | Reinstate<br>Members | Transfer<br>Members | Total<br>Member<br>Added | Total<br>Members<br>Dropped | Gain/<br>Loss<br>Members |
|-----------|--------------|------------------|------------------------|----------------|--------------------|----------------------|---------------------|--------------------------|-----------------------------|--------------------------|
| 2013-2014 | 1            | -7               | -6                     | 702            | 37                 | 38                   | 53                  | 830                      | -803                        | 27                       |
| 2014-2015 | 2            | -3               | -1                     | 645            | 49                 | 23                   | 24                  | 741                      | -835                        | -94                      |
| 2015-2016 | 0            | -7               | -7                     | 613            | 11                 | 24                   | 35                  | 683                      | -866                        | -183                     |
| 2016-2017 | 4            | -3               | 1                      | 643            | 115                | 49                   | 37                  | 844                      | -728                        | 116                      |
| 2017-2018 | 1            | -4               | -3                     | 623            | 28                 | 35                   | 38                  | 724                      | -918                        | -194                     |
| Average   | 2            | -5               | -3                     | 645            | 48                 | 34                   | 37                  | 764                      | -830                        | -66                      |