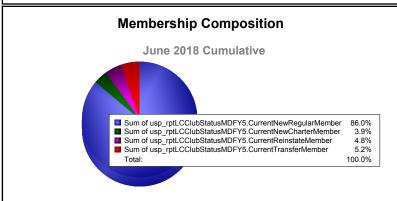

| -866                        | -183                     |
| 2016-2017 | 4            | -3               | 1                      | 643            | 115                | 49                   | 37                  | 844                      | -728                        | 116                      |
| 2017-2018 | 1            | -4               | -3                     | 623            | 28                 | 35                   | 38                  | 724                      | -918                        | -194                     |
| Average   | 2            | -5               | -3                     | 645            | 48                 | 34                   | 37                  | 764                      | -830                        | -66                      |









MBR0065 Page 1 of 1 12/7/2018 1:22:47PM