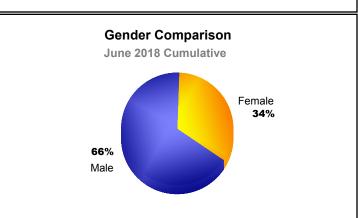

| -866                        | -183                     |
| 2016-2017 | 4            | -3               | 1                      | 643            | 115                | 49                   | 37                  | 844                      | -728                        | 116                      |
| 2017-2018 | 1            | -4               | -3                     | 623            | 28                 | 35                   | 38                  | 724                      | -918                        | -194                     |
| Average   | 2            | -5               | -3                     | 645            | 48                 | 34                   | 37                  | 764                      | -830                        | -66                      |









MBR0065 Page 1 of 1 12/7/2018 1:22:47PM