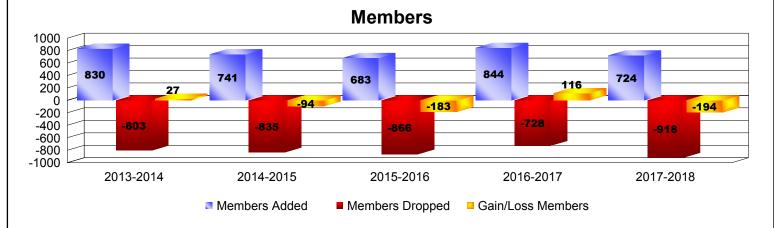

| Year      | New<br>Clubs | Dropped<br>Clubs | Gain/<br>Loss<br>Clubs | New<br>Members | Charter<br>Members | Reinstate<br>Members | Transfer<br>Members | Total<br>Member<br>Added | Total<br>Members<br>Dropped | Gain/<br>Loss<br>Members |
|-----------|--------------|------------------|------------------------|----------------|--------------------|----------------------|---------------------|--------------------------|-----------------------------|--------------------------|
| 2013-2014 | 1            | -7               | -6                     | 702            | 37                 | 38                   | 53                  | 830                      | -803                        | 27                       |
| 2014-2015 | 2            | -3               | -1                     | 645            | 49                 | 23                   | 24                  | 741                      | -835                        | -94                      |
| 2015-2016 | 0            | -7               | -7                     | 613            | 11                 | 24                   | 35                  | 683                      | -866                        | -183                     |
| 2016-2017 | 4            | -3               | 1                      | 643            | 115                | 49                   | 37                  | 844                      | -728                        | 116                      |
| 2017-2018 | 1            | -4               | -3                     | 623            | 28                 | 35                   | 38                  | 724                      | -918                        | -194                     |
| Average   | 2            | -5               | -3                     | 645            | 48                 | 34                   | 37                  | 764                      | -830                        | -66                      |